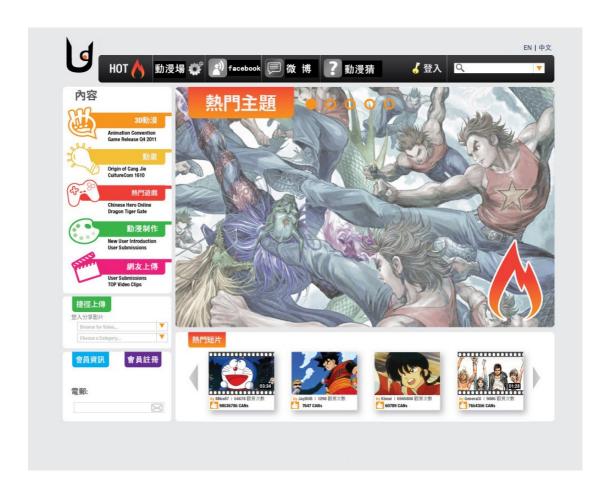

oblem Statement
- 2 Quotation List
- 3 <u>Web-pages</u>
  - 3.1 <u>Page1</u>
  - 3.2 <u>Page2</u>

### **Problem Statement**

We need the website to provide SNS(including CMS) with mobile APPs. We suggest Dolphin 7.x of boonex. Using the product to build the website we need.

We don't want to modify any functions in the phase. What's the feature they have, that's we ask in this phase.

Some key points you should know below:

- 1. DeadLine:2011/07/10
- 2. Traditional Chinese version firstly.
- 3. Web-Pages to tune. And we will provide the PSD format for Web-Pages.

## **Quotation List**

- 1. Language translation(English-> Traditional Chinese)
- 2. Install
- 3. Hosting
- 4. Tune functions to meet the Web-Pages.
- 5. Others

# **Web-Pages**

- 1. <u>Page-1</u>
- 2. <u>Page-2</u>

## page-1



### page-2